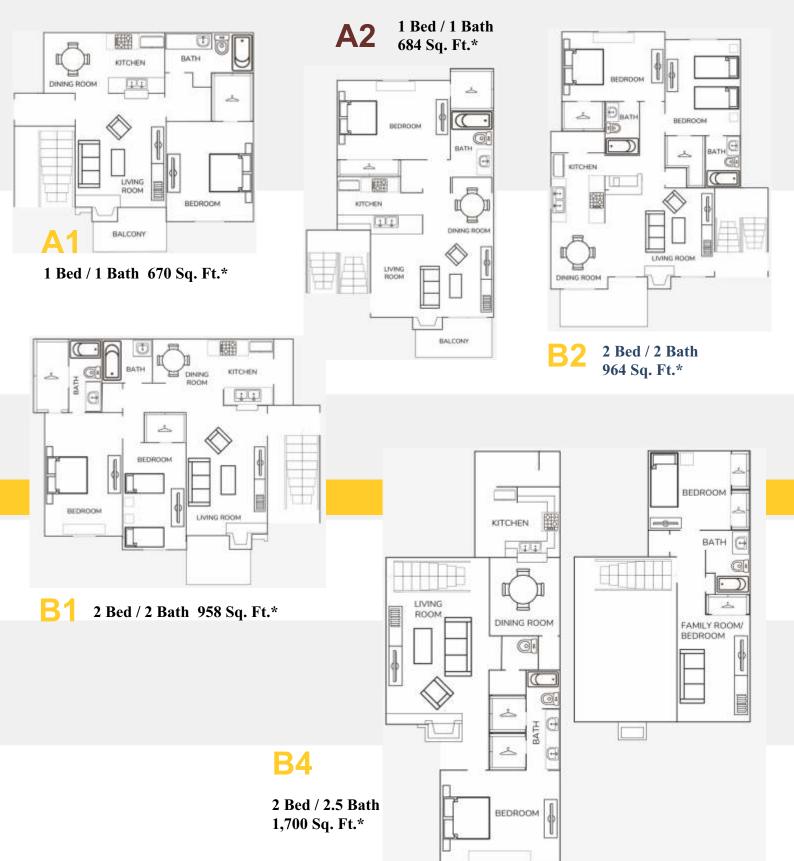

#### FLOOR PLAN TYPES

1 Bed / 1 Bath 670-684 Sq. Ft. 2 Bed / 2 Bath 964 Sq. Ft. 2 Bed / 2.5 Bath / Loft TH 1700 Sq. Ft. 3 Bed / 2 Bath 1680-1805 Sq. Ft. 3 Bed / 3 Bath 1811 Sq. Ft.

## Visit Us At

FLOOR PLAN TYPES

ChimneySquare.com

C3 3 Bed / 2.5 Bath 1,805 Sq. Ft.\*

C4 3 Bed / 3 Bath 1,811 Sq. Ft.\*