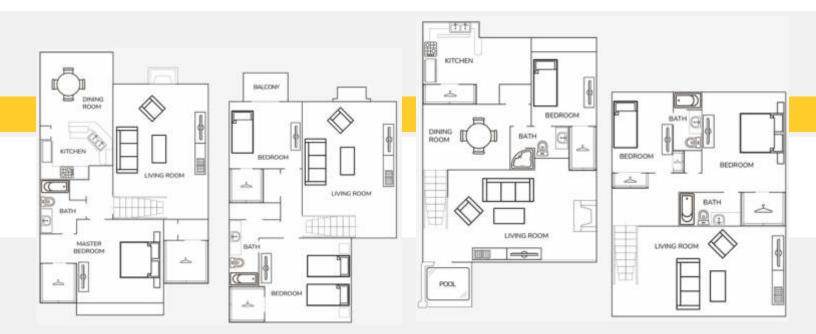

#### FLOOR PLAN TYPES

1 Bed / 1 Bath 670-684 Sq. Ft. 2 Bed / 2 Bath 964 Sq. Ft. 2 Bed / 2.5 Bath / Loft TH 1700 Sq. Ft. 3 Bed / 2 Bath 1680-1805 Sq. Ft. 3 Bed / 3 Bath 1811 Sq. Ft.

## Visit Us At

FLOOR PLAN TYPES

ChimneySquare.com

C3 3 Bed / 2.5 Bath 1,805 Sq. Ft.\*

C4 3 Bed / 3 Bath 1,811 Sq. Ft.\*