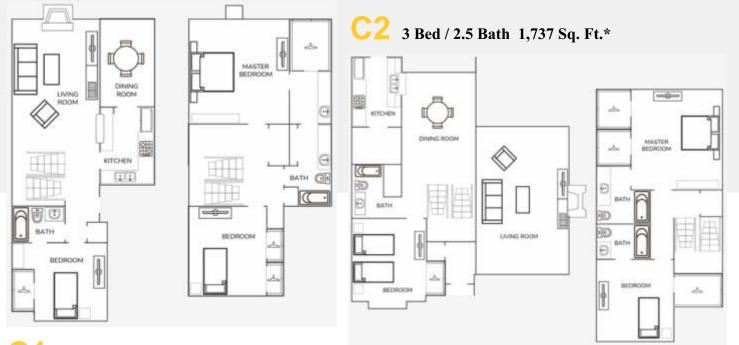

#### FLOOR PLAN TYPES

1 Bed / 1 Bath 670-684 Sq. Ft. 2 Bed / 2 Bath 964 Sq. Ft. 2 Bed / 2.5 Bath / Loft TH 1700 Sq. Ft. 3 Bed / 2 Bath 1680-1805 Sq. Ft. 3 Bed / 3 Bath 1811 Sq. Ft.

## Visit Us At

FLOOR PLAN TYPES

ChimneySquare.com

C3 3 Bed / 2.5 Bath 1,805 Sq. Ft.\*

C4 3 Bed / 3 Bath 1,811 Sq. Ft.\*